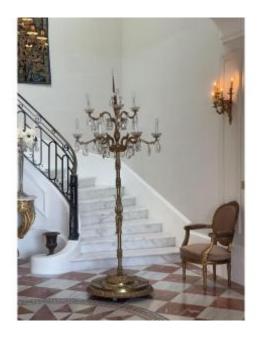

## Large Candlestick/candelabre/torch/castle Luminaire

4 300 EUR

Period : 20th century Condition : Bon état Material : Bronze

## Description

Huge castle candlestick in gilded bronze.

It is decorated with glass tassels, florets, opalines and has a rich ornamentation of bronzes.

It moves easily because it is mounted on wheels.

This candelabre will give a majestic look to your living room or entrance hall. It can be ideal in a mansion.

Height 2.42 m

Diameter 81 cm at the top of the candles

Diameter of the base 71 cm

Dealer

Les trésors de Cassis en Provence general antique dealer

Tel: 0617223859

clos saint Hubert

Cassis 32600