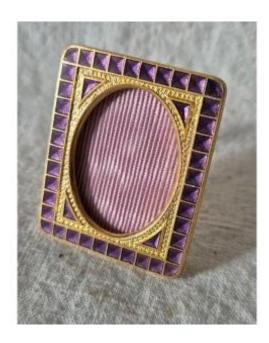

## Small "stamp" Frame In Gilded Bronze And Purple Enamel From The Beginning Of The 20th Century

120 EUR

Period: 20th century

Condition: Très bon état

Material: Enamel

Width: 3.2 cm

Height: 4 cm

## Description

Rectangular with an oval view, this frame is one of the models that are sometimes called stamp frames, probably to give a precise idea of their size. This one is in gilded bronze with small conical boxes in transparent purple enamel intaglio. This model is from the beginning of the 20th century around 1910-20.

Dimensions of the oval view: 2.9 x 2.1 cm

Shipping in France and internationally contact me for terms

Dealer