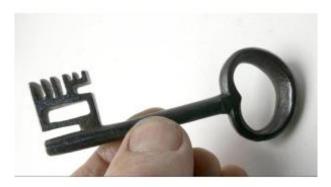

## Beautiful Late Gothic Key, 9.5cm

## Description

Nice model of key, still Gothic, but made in fine forge, with great care, end of 16th century, heart-shaped ring, full shank, bit with open and closed holes, 6-tooth comb, 9.5 cm x 3.5 cm. Good condition, has not been used, no wear. France or Catalonia... This item is for immediate purchase, payable by credit card or paypal. - eclectic - antique dealers since 1970, Siret: FR 24.430113233. Invoice and Certificate are attached to each of our shipments.