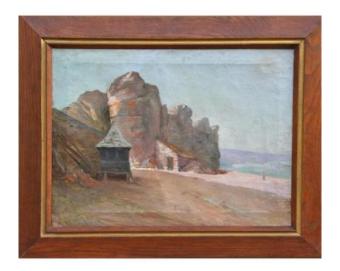

## Description

Elegant early twentieth oil on canvas depicting a seaside landscape with rock and house, probably in the Mediterranean. This painting is worked as a sketch, with colors bright pastel colors. in its original oak frame, decorative painting in good condition. Unsigned non located.