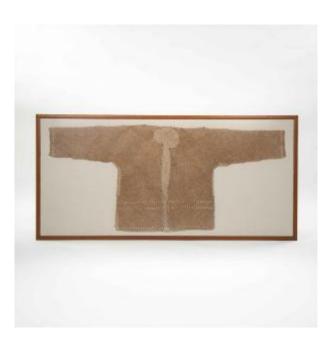

## Jacket Made Of Crocheted Bamboo Wood As A Sculptural Wall Object, Myanmar, Early 20th Century

## Description

Jacket made of crocheted bamboo wood as a sculptural wall object, Myanmar, early 20th century

The object is artfully crafted from tiny pieces of bamboo wood linked by thread to form a textile object.

It has been mounted on linen and placed in a simple wooden frame to become an art object. A highly decorative and distinctive pannel.