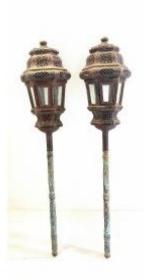

## Pair Of Large Processional Lanterns, Italy, Late 18th Century

## Description

Pair of large Italian processional lanterns in patinated sheet metal. Rich cut-out decoration and presence of all the old glasses; the doors of the two lanterns open in a specular way and reveal the candle holder cups still in place. Very good original condition; with their (removable) turned wooden sticks with traces of their old polychromy. Italian work of good quality and very decorative dating from the end of the 18th century. NB / Possible shipment to France via Colissimo followed: 50 euros.