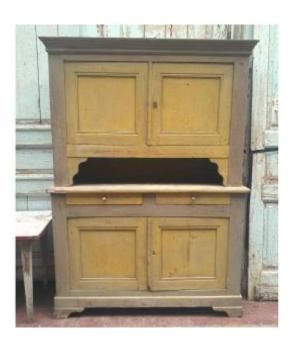

## 2-body Country Sideboard, Or Credenza, Yellow Pitchepin, 19th Century

## Description

2-part country sideboard, or credenza, yellow pitchepine, 19th century 2 double doors, 2 drawers The lower and upper parts are separate. Missing bottom key (does not prevent opening and closing) The front left corner of the lower body is damaged. The right rear foot requires a small repair (this does not prevent the piece of furniture from standing). The piece of furniture, in its original condition, shows a beautiful patina and a beautiful old yellow color. Can be cleaned and repaired or used as is (as in the photo) Dimensions: Bottom 144.5 X 99 X 44.5 cm Top 137.5 X 101.5 X 38 cm Total height 202 cm