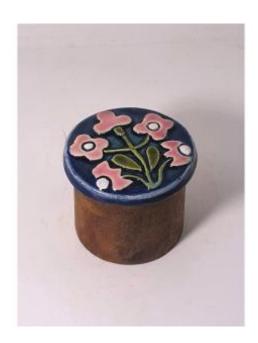

# Mithé Espelt Flower Ceramic Box.

#### 370 EUR

Signature : Mithé Espelt

Period: 20th century

Condition : Parfait état

Material: Earthenware

Diameter: 6,5

Height: 5,5

Depth: 5,5 base

## Description

Glazed ceramic box with floral decoration by
Mithé Espelt from the 60s and 70s. Very pretty
jewelry box created by this famous designer in
the middle of the 20th century and listed in her
catalog. Note the excellent general condition and
the presence of its natural, unpelted wooden box.
Very beautiful contrast of colors on the lid
creating a very cheerful atmosphere
representative of these years. Collector's and
decorative item. Possibility of sending to France
and around the world by secure and insured
package. Invoice and certificate provided.