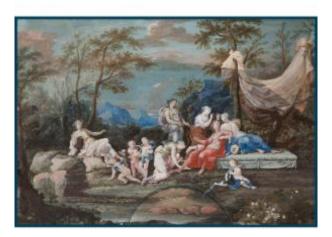

## French School Late 17th-early 18th Century "diana And Apollo" Gouache Drawing, 18th Century Fran

## Description

"DIANE ET APOLLO"

FRENCH SCHOOL, LATE 17TH - EARLY 18TH CENTURY.

Gouache drawing, additions to the paper. It is a fan project, reshaped to a rectangular format.

Gilded wooden frame, 18th century.

Dimensions: H 34.5 x W 50 cm.

www.galerie-mazarini.fr