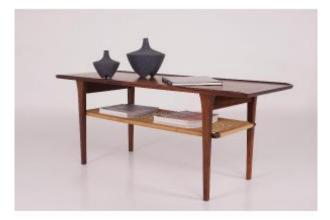

## Danish Rosewood Coffee Table Møbelintarsia.

## Description

Rosewood coffee table, designed by Jorgen Aakjaer Jorgensen for Møbelintarsia, Denmark circa 1955. The lower shelf is made of vegetable cord. Very good condition, from a particularly careful first owner. The piece of furniture has been refreshed by our restorer (Cleaning, polishing) L 128.5 CM XP 47 CM XH 52 CM. Magazine rack L 94 CM XP 37 CM.