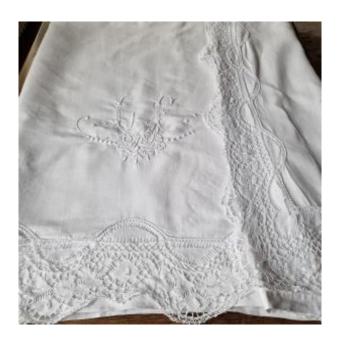

### Description

EARLY 20TH CENTURY DRAP(CIRCA 1920)
THE THREAD SHEET IS DECORATED WITH
A D LACE MADE WITH WOOL ON THE
ENTIRE UNCOVERY AND 100 CM HEIGHT
ON EACH SIDE (RETURNS) THE LACE
MEASURES 14.5 CM WIDE A LARGE
MONOGRAM "CF" EMBROIDERED BY
HAND AND UNDERLINED BY TWO
EMBROIDERED ROSES ALSO BOTTOM
HEM MADE BY MIN DIMENSIONS: 340 CM
X 270 CM VERY GOOD CONDITION