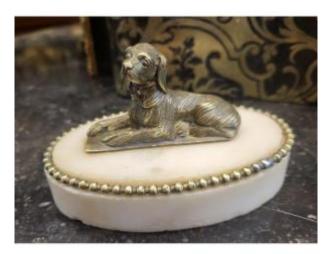

## Louis XVI Gilt Bronze And White Marble Paperweight, Early 19th Century

## Description

Pretty little oval section paperweight in molded white marble and gilded bronze decorated with a small reclining dog, row of decorations around the terrace in good used condition, small dents from time length 12cm width 7.3cm height 7.5cm Louis XVI work early 19th century