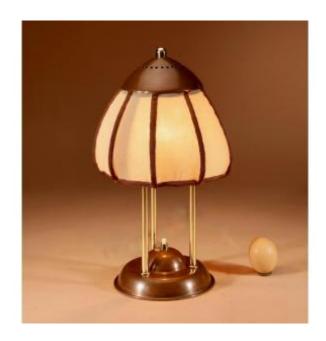

## ?amsterdam School Rare Brass And Patinated Copper Table Lamp, Circa 1900-20

685 EUR

Period: 20th century

Condition: Très bon état

Material: Copper

Width: 22 Height: 35

## Description

Amsterdam School Rare Brass and patinated Copper Table Lamp, Circa 1900-20 In very good original strong condition, Still with the original on off switch in the centre of the base.

The lamp has been rewired with old style fabric cable.

Total height 35cm, wide 22cm, base diameter 15cm.

Dutch circa 1900-20