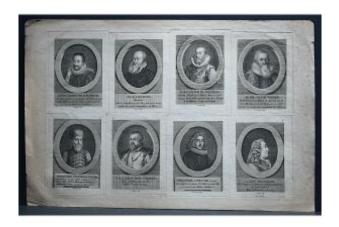

## Description

Nice plate of engravings representing historical figures.

Period end of the 18th century or beginning of the 19th century.

Good general condition, some foxing (see photos).

Size of the plate: 43.2 x 28.1 cm.

Size of the plate engravings: 12 x 9 cm.