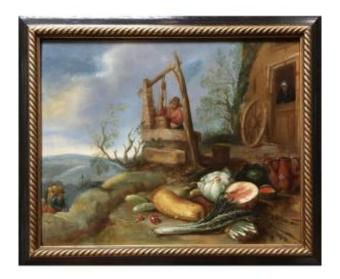

## Description

A very finely painted panel by Willen Kalf (attributed to) depicting a farmyard with a man at the well, a woman looking through the farm gate at the arriving commercial travellers. In the foreground a still life with various vegetables and a watering can in red earthenware. Panel: 35.5 X 28.7 cm. Frame: 42 X 35 cm.