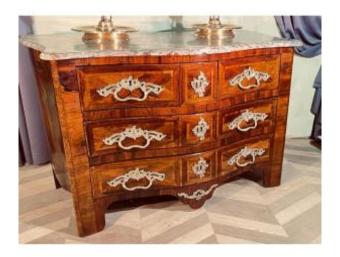

## Louis XIV Chest Of Drawers, Curved On All Sides, 18th Century

## Description

"Louis XIV Chest of Drawers, Curved on All Sides, 18th Century Period" Louis XIV Chest of Drawers, Curved on All Sides, 18th Century Period o It opens on the front with 5 Drawers, 2 Large and 3 Small in the belt, including a Secret Drawer. It is in Rosewood Marquetry in Rosewood Frames o It is topped with its original Marble, also curved on all sides, and grooved all around. With beautiful proportions, it will easily fit into your cozy interior o With its 5 Drawers, it allows for plenty of storage. Length: 130 CM Depth: 66 CM Height: 82 CM Our chest of drawers is in Very good condition.