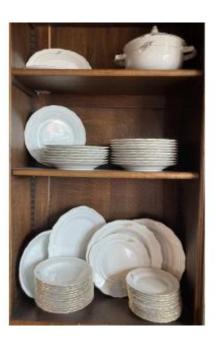

## Description

Porcelain service from the early 20th century, including 18 large flat plates: 25 cm in diameter / 12 small round plates: 19 cm in diameter / 12 small soup plates: 22 cm in diameter / 1 round serving dish: 31 cm in diameter / 1 round serving dish: 27 cm in diameter / 1 soup serving dish: 31 cm in diameter / 1 large oval serving dish: 36 cm long x 26 cm wide / 2 oval bowls: 26 cm long x 14.5 cm wide / 1 salad bowl: 26 cm in diameter / 1 soup tureen: 21.5 cm in diameter without handles, 32 cm in diameter with handles, height: 20 cm