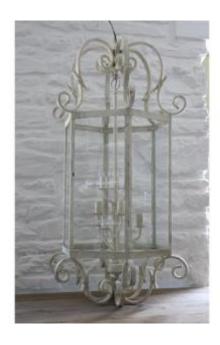

## Large Wrought Iron Castle Lantern Louis XIV Style

1 280 EUR

Period : 20th century Condition : Bon état

Material: Wrought iron

Diameter: 65 cm

Height: 1m21

## Description

Large wrought iron lantern, Louis XIX style, from a beautiful property in the Loire Valley. Featuring a hexagonal structure, decorated with arabesques and lit by 9 lights. Its large size, patina and sobriety give it a majestic and elegant character. Electrification verified. NB: The glasses can be removed to facilitate transport. Dimensions: 1m21 high - 65 cm in diameter For more information, additional photos or delivery, please contact us.