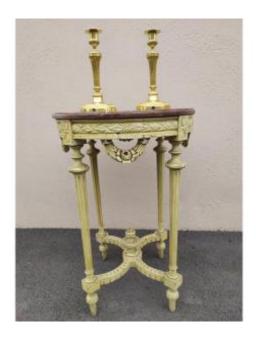

## Small Louis XVI Style Gueridon - 20th Century.

## Description

Very elegant small painted wooden pedestal table with a curved shape. The belt is decorated with pearls, garlands and flowers. It rests on four tapered legs connected by a spacer topped by an ornate cup. It is topped with a red griotte marble with a corbin beak. Dimensions: Height: 76.5 cm, diameter: 53.5 cm Very good condition. 20th century.

## 420 EUR

Period : 20th century Condition : Très bon état Material : Painted wood Diameter : 53,5 cm Height : 76,5 cm