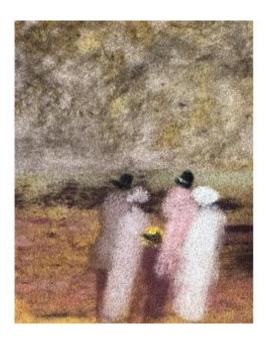

## Description

Old and beautiful original drawing, pastel on paper, representing a seaside landscape animated by elegant young women, wearing hats walking on the shore. Studio background of the painter Gabrielle Bellocq. Other works by the artist for sale in our ads.