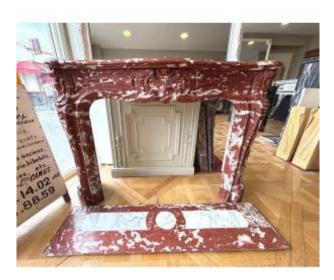

## Beautiful Antique Louis XV Style Fireplace In Incarna Turquin Marble From The End Of The 19th Ce

## Description

Rare and beautiful old Louis XV style fireplace in Incarna Turquin marble dating from the 19th century, block band with very pretty central shell, shells at the ends ending on the legs, curved block legs ending with acanthus leaves, hearth plate decorated with two rectangles and a circle in the center. Fireplace completely restored in our workshops in perfect condition available now at our showroom.