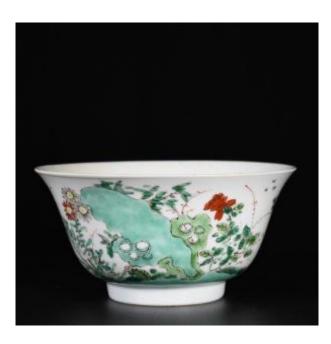

## Large Wucai Enamel Bowl With Flower And Butterfly Decor - China 18th Century Kangxi Period

## Description

Large Wucai bowl decorated with a flowering rock and a butterfly. Porcelain is extremely thin. China XVIIIE Kangxi period (1661-1722)

Diameter: 15.1cm Height: 7.8cm

A translucent crack has been professionally cleaned and consolidated.