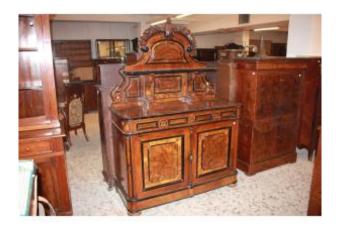

## Louis Philippe Sideboard With Plate Rack In Walnut And Walnut Burl

## Description

French sideboard with plate rack from the mid-19th century, Louis Philippe style, made of flamed walnut and walnut burl. It features an upper section with a plate rack, 2 drawers, and 2 closed doors with an internal shelf.

Origin: France Era: mid-1800s

Style: Louis Philippe

Dimensions: 139x59x197h cm

Dealer