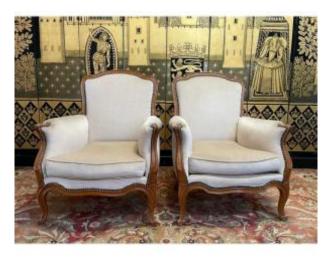

## Pair Of Louis XV Style Bergère Armchairs

## Description

Pair of Louis XV style armchairs - bergères in molded beech and beige velvet. Seat height 38 cm **DELIVERY FRANCE EUR189 DELIVERY** WORLDWIDE ON QUOTE We offer a selection of our items for the majority in perfect original condition or restored by our cabinetmaker upholsterer and gilder craftsmen. A selection of items to be restored is also offered because we have a large stock and these items can be restored according to your desired finish by our craftsmen (choice of varnish - waxed furniture - armchairs and chairs with your fabric ...) We offer a very large choice of furniture and perhaps the one you are looking for is not present on our page but we have it in our 2200m2 warehouse where we welcome our very dear customers by appointment only in order to take the time together. We are

## 800 EUR

Signature : None Period : 20th century Condition : Très bon état Material : Solid wood Length : 70 Width : 70 Height : 92 Depth : 53