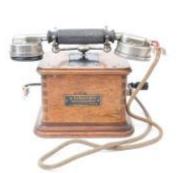

## Marty Type Telephone Circa 1910 - Burgunder Manufacturer

200 EUR

Period : 20th century Condition : En l'etat Material : Metal Length : 23 cm Width : 19 cm Height : 18 cm

## Description

Table telephone set consisting of its wooden base, its handset and its press support. The original wiring is present, however, it is missing an earpiece that attaches to the back of the set. Period patina and slight corrosion of the metal in places. Mainly suitable for decoration.