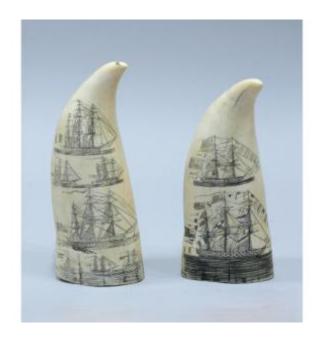

## Description

Pair of finely engraved sperm whale teeth signed "G. Heath".

On the right tooth: a sailor returning to port to find his wife "Sailors Return" and on the back 7 ships with French flags, Great Britain, United States, British colony, Holland, England, Brazil.

On the left tooth: two ships engraved with multiple polychrome flags (France, United States, Netherlands, Scotland, various British colonies, Spain, Chile, Panama) and on the back the signature.

Dimensions: heights of +/- 16 cm.