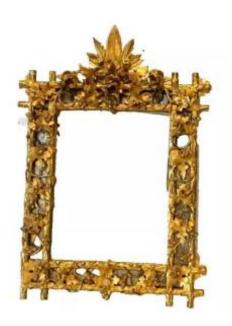

## Louis XVI Style Mirror In Carved Wood And Gilded With Gold Leaf, 19th Century

980 EUR

Period: 19th century

Condition: Etat d'usage

Material: Gilted wood

Width:50

Height: 70

Depth: 7

## Description

Louis XVI style mirror in carved and gilded wood Pediment decorated with flowers and foliage, openwork carved frame Gold leaf gilding Accidents and missing parts see photos
Dimensions H 70 x W 50 x 7 cm Period 19th century More photos on request TEL 0609061579
For international delivery, contact me thank you