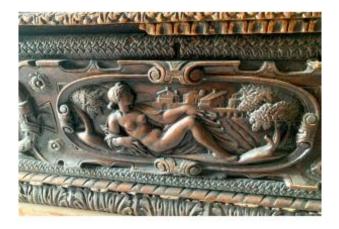

# Description

Very beautiful carved natural wood chest, partly from the Renaissance period, elements were added later, the base, the lid which was lined with small gaps, particularly on the framing strips, also gaps on the corner motifs, gaps and wear, the central panel depicting Diana bathing, carved in relief in very good condition, very decorative old chest, delivery by carrier, this chest is very heavy