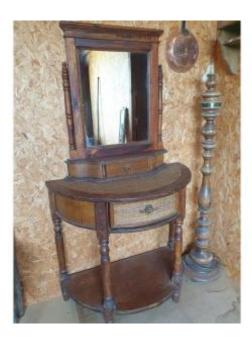

#### Description

Elegant rounded dressing table in pine and rattan. Probably dates from the 1950s-1960s.

Composed of 2 elements:

rounded lower part with turned legs, low shelf, rattan veneered top and rounded drawer.upper part with its mirror and a drawer

integrated into a curved base

Nice to decorate a bedroom, bathroom or simply an entrance hallway

## Dimensions:

lower part: width = 92 cm; depth (radius of the arc of the circle) = 46 cm; height = 81 cm
upper part: width = 60 cm; height = 80 cm