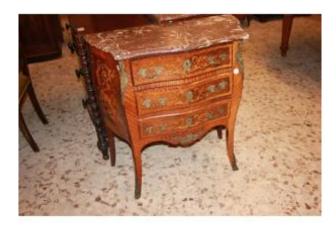

## Description

Small French chest of drawers from the second half of the 19th century, Louis XV style, made of rosewood with 3 drawers. It features a curved front and sides adorned with rich floral inlays, bronze applications, and a red marble top from

France. Curved legs.

Origin: France

Period: Second half of the 19th century

Style: Louis XV

Dimensions: 83x41x83h cm

Dealer