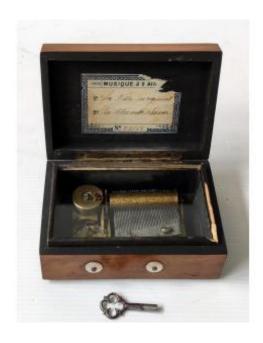

## Music Box Snuffbox 2 Tunes Walnut Burl Wood Original Key Working Condition 19th Century

450 EUR

Period: 19th century

Condition: Très bon état

Material: Wallnut

Length: 11.5 cm

Width: 8 cm

Height: 4.5 cm

## Description

MUSIC BOX SNUFF BOX WITH 2 AIR.

IN WORKING ORDER.

ORIGINAL KEY.

2 small mother-of-pearl buttons on the front.

Inlaid brass shield.

WOOD: WALNUT BURR.

PERIOD: circa 1850.

Dimensions: 11.5X8X4.5 cm.

Condition: Very good condition, in working order, wear and tear on the wood, all visible in

the photos.4.5 cm

Dealer