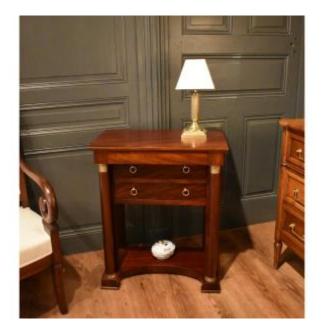

## Description

Empire style bedside table in mahogany and agajou veneer opening with three drawers, the front uprights are detached columns decorated with bronze. The legs are connected by a shelf with a curved front. Very high quality four-sided furniture. Space between the shelf and the drawers: 39 cm Each request for information by email will be answered, please check spam.