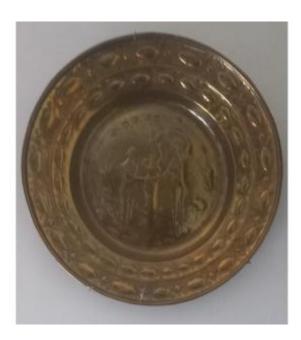

## Description

Offering plate in repoussé brass of with in its center a relief decoration which represents Adam and Eve around the apple in the scène of the forbidden fruit. Surrounded by a double frieze of almond-shaped reliefs,

It comes with a wall mount, ready to hang. with a little tear at the edge, about 4cm. Long

## 450 EUR

Period : 17th century Condition : Etat d'usage Material : Brass Diameter : 38 cm. Height : 6 cm.