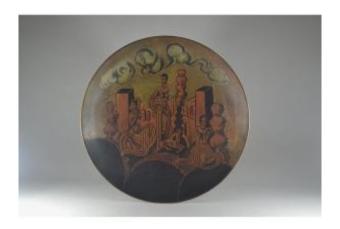

## Description

WMF. Ikora. 1st Collection 1925.

Metal charger with stunning art deco decor. (probably by Karl Holzinger)

Stamped.

Excellent condition. Never seen before anywhere. These pieces, from the 1925 first Ikora collection are extremely hard to find.

This specific piece, contrary to many others from the same collection, has not been re edited in the later collections.

Coming with a glass cover (original to the piece ?) that can be used to protect the fragile decor when using the charger.

Probably the reason why it is in such exceptional condition.