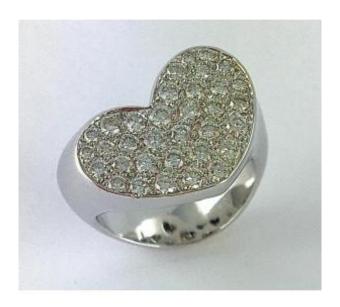

# Heart Shaped Signet Ring Paved With Brilliant Cut Diamonds On White Gold

## Description

Heart-shaped sculpted ring from a ladies' signet ring format, in 750/°° white gold (18 KT, owl hallmark), adorned with brilliant-cut diamonds of fine quality, grain-set on a tray. The specificity of this ring lies in its sculpted volume in undulation which hugs the finger, gives it a very great comfort to wear and a very dynamic volume. A socket inside also ensures a great comfort to wear, adorned with cut-out hearts for the hidden detail. Gross weight: 10.59 g Total weight of diamonds estimated for 1.20 carat Ring size: 53 possible modification to be studied by our workshop (current diameter 1,-\_ cm / US size 6.5) Condition: imperceptible micro-scratches on the metal, natural inclusions in the diamonds not visible to the naked eye. Possibility of payment entirely remotely via the site. We remain at your