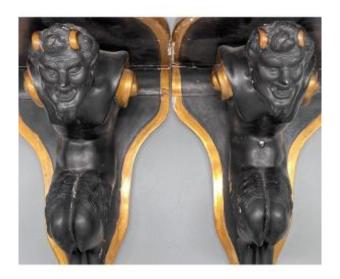

# Pair Of Wall Consoles Called Aux Faunes - Gilded Wood And Polychrome (stucco Or Plaster) - 19th C

## Description

Beautiful model for these wall consoles with "faun" in carved, gilded wood and painted stucco or plaster. Original patina and gilding in good condition. Some small accidents or missing gilding (see photos) Dimensions Height 38 cm x width 20 cm, depth 23 cm.