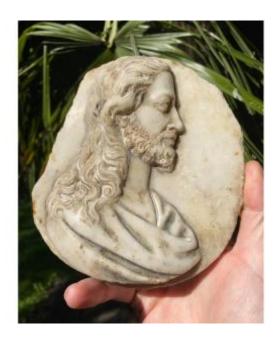

## Description

Interesting marble tondo dating from the end of the 17th century, beginning of the 18th century, representing the profile of Christ turned to the right and sculpted in the manner of a cameo in high relief.

Christ appears there in the form of a handsome young man with long hair and a full beard, all very finely sculpted and detailed.

A lack on the left of the tondo visible in the photos.

Beautiful thickness of the marble, beautiful old patina.