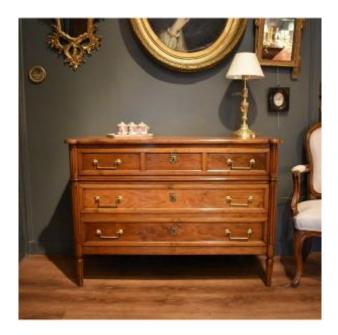

## Louis XVI Style Chest Of Drawers In Walnut

1 780 EUR

Period: 19th century

Condition: Très bon état

Material: Wallnut

Length: 111,5 cm aux arrondis

Height: 81

Depth: 49 cm aux arrondis

## Description

Louis XVI style chest of drawers in walnut, opening on the front with three drawers with drop handles. The front of the upper drawer simulates three drawers. The rounded front uprights are fluted, the rear uprights with projection are also fluted. The sides are in two panels. This chest of drawers rests on four fluted feet. Chest of drawers in very good condition, entirely cleaned and re-patinated. Please note: no key.