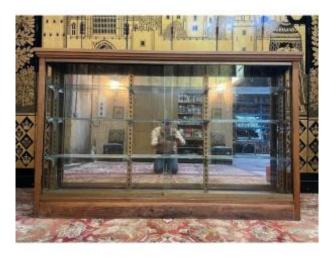

## Collector's Display Case - 1950 Presentation

## Description

Collector's display case - oak presentation with mirrored back. Many shelves and hooks are sold in addition ... A lack of oak at the top left and a piece of glass on a door glued back. Any possibility of restoration possible - change of glass also ... Glass depth 11 cm DELIVERY FRANCE EUR 189 DELIVERY WORLDWIDE ON QUOTE We offer a selection of our items for the majority in perfect original condition or restored by our cabinetmaker - upholsterer and gilder craftsmen. A selection of items to be restored is also offered because we have a large stock and these items can be restored according to your desired finish by our craftsmen (choice of varnish - waxed furniture - armchairs and chairs with your fabric ...) We offer a very large choice of furniture and perhaps the one you are looking