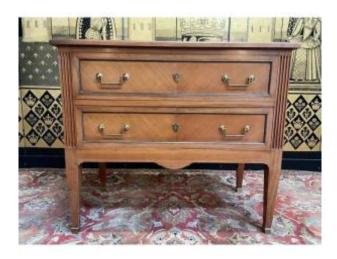

# Louis XVI-directoire Style Sauteuse Chest Of Drawers

## Description

Louis XVI style cherry wood chest of drawers -Directoire. Used top (stripping and varnishing by our workshops EUR100) DELIVERY FRANCE EUR150 DELIVERY WORLDWIDE ON QUOTE We offer a selection of our items for the majority in perfect original condition or restored by our cabinetmaker - upholsterer and gilder craftsmen. A selection of items to be restored is also offered because we have a large stock and these items can be restored according to your desired finish by our craftsmen (choice of varnish - waxed furniture - armchairs and chairs with your fabric ...) We offer a very large choice of furniture and perhaps the one you are looking for is not present on our page but we have it in our 2200m2 warehouse where we welcome our very dear customers by appointment only in order to