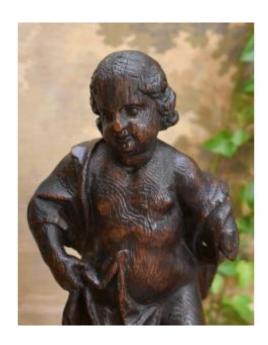

## Carved Wooden Putto, Angel, Puy En Velay Region, Early 18th Century

580 EUR

Period: 18th century
Condition: Bon état
Material: Solid wood

Width: 14cm Height: 24cm

## Description

Putto in carved natural wood from the Puy en Velay region, early 18th century. Very beautiful subject magnificently treated by the artist. This putto with thick curls and a face with soft features is reminiscent of the angels with regular faces and often tinged with melancholy by Gervais Delabarre in the middle of the 17th century. Our sculpture is in good used condition, small losses and wear are naturally present on the whole object.