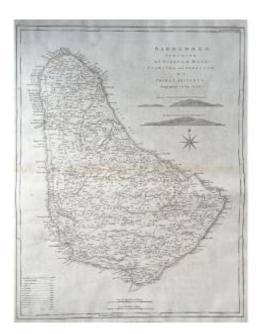

## Large 18th Century Map - Barbados - Laurie Et Whittle / Jefferys

## Description

Large 18th Century Map - Barbados "Barbadoes, Surveyed by William Mayo, Engraved and Improved by Thomas Jefferys, Geographer to the King" This is the 1794 edition by Laurie & Witthe of Thomas Jeffrys' map. Period proof Good general condition, marginal tears, see photos Dimensions: 73.6 x 54 cm Dimensions at the plate: 66 x 49.5 cm