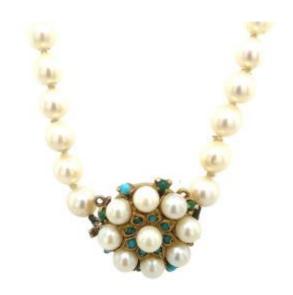

### Description

This vintage inspired necklace features 6.3mm cultured pearls framed by a 9ct yellow gold clasp, set with 16 turquoises and 9 pearls. It's a classic that never goes out of style. Clasp dimensions: 20.90mm Necklace length: 14"1/2 SMS2354 This vintage inspired necklace features 6.3mm cultured pearls framed by a 9ct yellow gold clasp, set with 16 turquoises and 9 pearls. It's a classic that never goes out of style. Clasp dimensions: 20.90mm Necklace length: 14"1/2 SMS2354