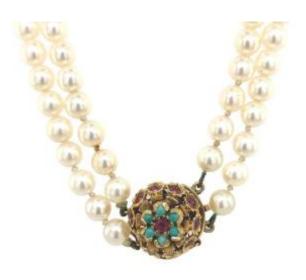

## Description

This necklace is all about pearls. It is a 14" long strand of creamy white pearls with a 9ct gold clasp set with 6 turquoise and 11 natural rubies. This is a beautiful piece and a very affordable price. Necklace length: 14" Total weight: 35.7g Figure 8 safety clasp Total ruby weight: 0.54ct no hallmark. SMS6474