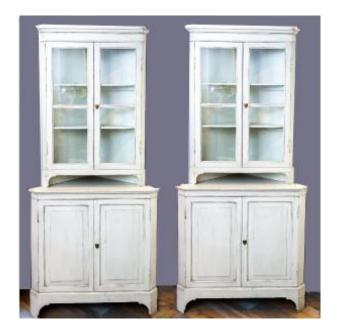

## Description

Antique pair of corner sideboard cabinet, Origin Piedmont, Epoch 19th century

Beautiful and rare pair of corner sideboard cabinet made of pine wood, their manufacturing origin is Piedmont.

There are two upper doors with shelves and two lower doors, both have shelves.

1800s era.

Measurements: H 227 x W 105 x D 57 cm.