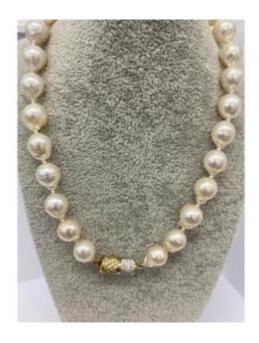

## 11/11.5mm Cultured Pearl Drop Necklace+18ct Gold Clasp Set With 1.0ct Diamonds

3 420 EUR

Period: 20th century Condition: En l'etat

Material : Gold

Length: 16"

## Description

This pearl necklace is a beautiful gift for the loved ones, with top lustre top quality south sea cultured pearls plus with a 18ct yellow and white gold diamond clasp set with 1.0ct of round brilliant cut diamonds. This sophisticated and classic necklace is an elegant gift that symbolizes your love and affection.

Necklace Length: 16"

Total Diamond Weight: 1.0ct

Diamond Colour: F Diamond Purity: VS Total Gold Weight: 3.5g Dealer

Jewellery Cave antique jewellery

Tel: +44 (0)20 8446 8538

Mobile: 07770303745

48b Hendon Lane,