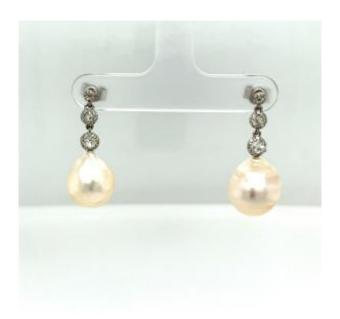

## Description

This is a pair of Victorian cut diamond earrings set with 0.30ctw diamonds and 2 cultured pearls. This pair is a perfect choice for any occasion as it is elegant and comfortable. It is crafted in platinum with peg and butterfly settings. Total Diamond Weight: 0.30ctw Diamond Color: G/H Diamond Clarity: SI Total Weight: 6.7g Earring Size: 24.80mm Pearl: 10.58mm wide SMS8336