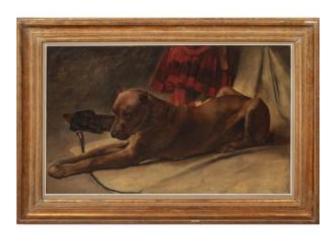

## Description

Portrait of a Great Dane "Achilles", 19th Century by Joseph DIERICKX (19th Century) Large 19th century portrait of a Great Dane "Achilles", oil on canvas by Joseph Diericx. Excellent quality and condition, rare early representation of the breed in art depicting the dog resting on its master's crop. Exceptional treatment of light and the dog's coat. Presented in its original antique gilt frame. Dimensions: 47" x 32" framed approximately