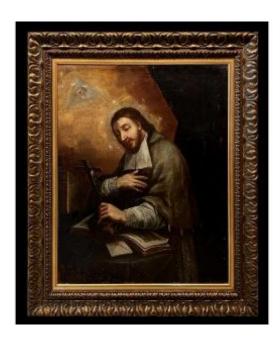

## Sebastiano Conca (1680-1764) Follower Of - Saint John Nepomuk

2 200 EUR

Period: 18th century

Condition : Très bon état

Material: Oil painting

## Description

THIS SEPTEMBER, ENJOY FREE DELIVERY IN THE EUROPEAN UNION\* AT MONTBARON GALLERY - Oil on canvas.

Fabulous Neapolitan painting dedicated to one of the most important saints of the Catholic world of the modern era. The cult of Saint John of Nepomuk, used by the Austrian Jesuits as an example of unwavering rectitude of faith, corresponds to the defense of Catholic values against the Reformation. This painting, with a clear Neapolitan taste, from the mid-18th century, is traditionally linked to the school of the great artist Sebastiano Conca. - Dimensions of the unframed image: 84 x 102 cm / 111 x 130 cm with magnificent historicist frame from the mid-20th century. - From a private collection in Barcelona. - Good general condition. Minimal