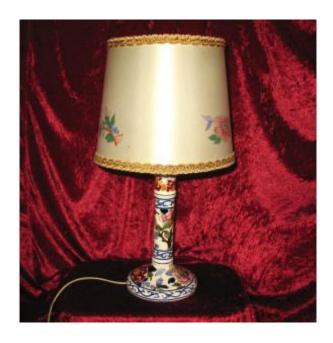

## Candlestick-shaped Lamp In Gien Earthenware With Peony Decoration And Its Original Lampshade

280 EUR

Signature: Gien

Period: 20th century
Condition: Bon état
Material: Earthenware

Diameter: 18,5 cm

Height: 41 cm

## Description

Gien earthenware lamp with peony decor and its lampshade from the 20th century Superb lamp made with a candlestick-shaped base Stamp on the bottom of the Gien earthenware 20th century Very shimmering peony decor in very good condition Lampshade hand-painted by Y. Josnard to match the peony decor Beautiful set Original electricity that works Total height: 41 cm D: lampshade: 18.5 cm H: lampshade: 19 cm